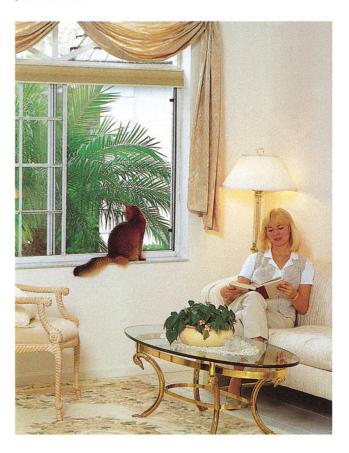

SECURITY SCREENS offer burglar protection with the windows open or closed and do not interfere with popular window treatments. Windows can be opened or closed even while the alarm system is armed. Unlike motion detectors, SECURITY SCREENS allow unrestricted movement by you and your pets throughout your entire home.