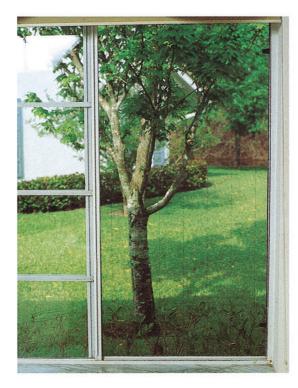

#### **Enjoy Fresh-air Without Sacrificing Security**

Look closely at the open window pictured above and you will see this almost undetectable veil of protection. While providing an effective barrier over the window opening, it still allows a free flow of light and air into your home and leaves your view virtually unobstructed. However, any attempt to tamper with the **SECURITY SCREEN** will immediately sound your alarm to scare off an intruder *before* he can enter your home.