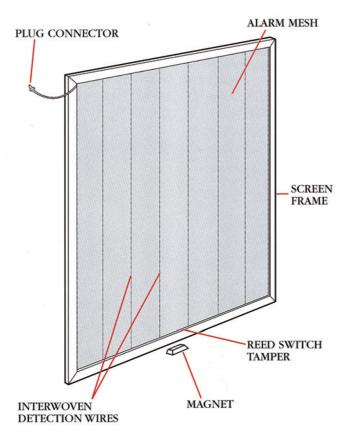

# Looks Like A Screen, Works Like An Alarm

The concept of the **SECURITY SCREEN** is really quite simple. Your existing frame, or new custom made frame, is screened with special alarm mesh which has interwoven detection wires every four inches.

In addition, a magnetic reed switch tamper and plug connector are added to the screen frame. These components are internally wired together within the screen frame to form a protective grid which is plugged into your alarm system.